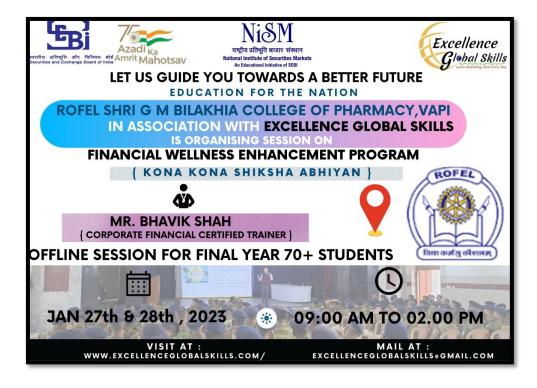

## Report on Financial wellness enhancement Program

Event: Financial Wellness enhancement Training Program (Kona Kona Shikshan)

**Association Partner: Excellence Global Skills** 

**Date and Venue:** 27, 28/01/2023, Classroom-1

Total Beneficiary: 80 Participants of Final Year B Pharm and First Year M Pharm

Summary Report: on 27 and 28th of January, 2023 Excellence Global Skills in association with ROFEL Shri G M Bilakhia College of Pharmacy organized training program on Financial wellness enhancement program. Excellence global skills academy behalf of SEBI &NISM propose to initiate a wealth awareness program for Final year students and Mpharm students, for the benefit of their bright future. The approach is based on maximizing every individual's full potential through applied practical knowledge; best practices because Professional Financial education and training are critical elements for having a successful career for the people Through this two days training program participants be able to manage their basic education of wealth. Trainer Mr Bhavik Shah conducted training so participants can plan for the different stages including their post retirement face. Mr Shah also conducted session to guide how students will be able to secure themselves and their families for the future. The prime objective of training session was to make students aware about the financial planning components. Mr Shah also made students understand how to choose the right financial asset classes according to their risk profile.