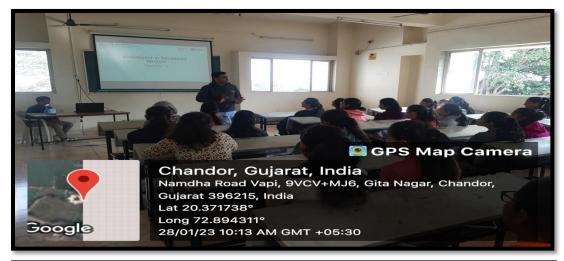

Total Beneficiary: 80 Participants of Final Year B Pharm and First Year M Pharm

Summary Report: on 27 and 28th of January, 2023 Excellence Global Skills in association with ROFEL Shri G M Bilakhia College of Pharmacy organized training program on Financial wellness enhancement program. Excellence global skills academy behalf of SEBI &NISM propose to initiate a wealth awareness program for Final year students and Mpharm students, for the benefit of their bright future. The approach is based on maximizing every individual's full potential through applied practical knowledge; best practices because Professional Financial education and training are critical elements for having a successful career for the people Through this two days training program participants be able to manage their basic education of wealth. Trainer Mr Bhavik Shah conducted training so participants can plan for the different stages including their post retirement face. Mr Shah also conducted session to guide how students will be able to secure themselves and their families for the future. The prime objective of training session was to make students aware about the financial planning components. Mr Shah also made students understand how to choose the right financial asset classes according to their risk profile.

(Mr Bhavik Shah conducted two days training program on financial wellness enhancement)

**Prepared by:** Dr Chirag Desai (Coordinator Soft Skill Development, Entrepreneurship Development Committee)